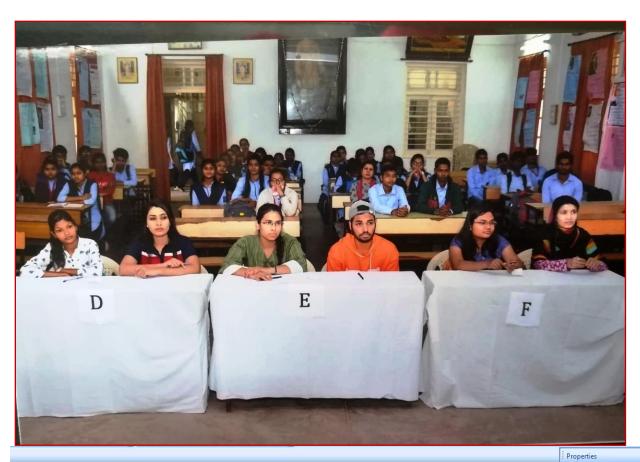

## DR. AMBEDKAR COLLEGE, DEEKSHABHOOMI, NAGPUR-10 DEPRIMENT OF ENGLISH

NAME OF THE PROGRAMME: QUIZ COMPETITION

DATE: 14<sup>TH</sup> FEBRUARY 2020

VENUE: SHRI. CITY BINZANI COLLEGE, SAKKARDARA NAGPUR

The team comprised of two students from Post Graduate course in English won the Quiz Competition held by Shri City Binzani College, Sakkardara, Nagpur on 14th February 2020. The Competition was based on 20th Century Poetry and PG students were invited as participants. Mr. Aakash Bhure and Ms. Mansi Gupta as the team won the competition with flying colours. Of all the 6 teams from different colleges in Nagpur, the team scored highest marks and brought honour to the institution. They were congratulated by Dr. Anil Shende, (Officiating Principal) of Shri Binzani City College for their achievement. Dr. Ms. Pranjali Kane was the co ordinator of the Quiz competition.