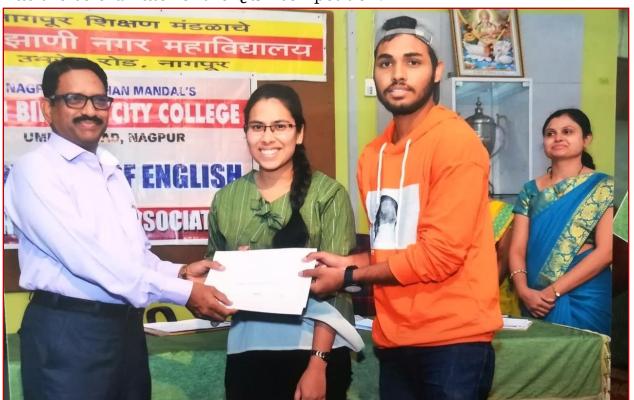

## DR. AMBEDKAR COLLEGE, DEEKSHABHOOMI, NAGPUR-10 DEPRIMENT OF ENGLISH

NAME OF THE PROGRAMME: QUIZ COMPETITION

DATE: 14<sup>TH</sup> FEBRUARY 2020

VENUE: SHRI. CITY BINZANI COLLEGE, SAKKARDARA NAGPUR

The team comprised of two students from Post Graduate course in English won the Quiz Competition held by Shri City Binzani College, Sakkardara, Nagpur on 14th February 2020. The Competition was based on 20th Century Poetry and PG students were invited as participants. Mr. Aakash Bhure and Ms. Mansi Gupta as the team won the competition with flying colours. Of all the 6 teams from different colleges in Nagpur, the team scored highest marks and brought honour to the institution. They were congratulated by Dr. Anil Shende, (Officiating Principal) of Shri Binzani City College for their achievement. Dr. Ms. Pranjali Kane was the co ordinator of the Quiz competition.

Date:

14-02-2020

| To,    |                 |
|--------|-----------------|
| _ The  | Principal,      |
|        | mbedkas (ollege |
| Nagpue | 0               |

Sub: Letter of Appreciation

Sir/Madam,

It is a matter of great pride to announce that the team comprising of Akash Bure and Mansi Gupta
from your esteemed college has been declared as the WINNERS of the Inter-Collegiate Quiz Competition of English Literature organized by the English Literary Association of our College on 14th February 2020.