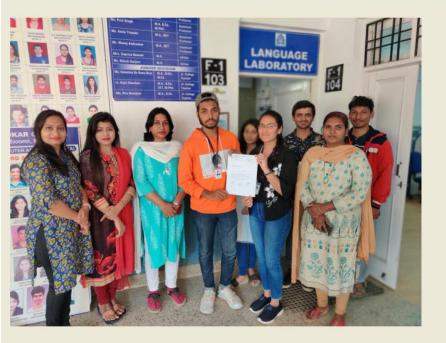

## DR. AMBEDKAR COLLEGE, DEEKSHABHOOMI, NAGPUR-10 DEPRIMENT OF ENGLISH

NAME OF THE PROGRAMME: QUIZ COMPETITION

DATE: 14<sup>TH</sup> FEBRUARY 2020

VENUE: SHRI. CITY BINZANI COLLEGE, SAKKARDARA NAGPUR

The team comprised of two students from Post Graduate course in English won the Quiz Competition held by Shri City Binzani College, Sakkardara, Nagpur on 14th February 2020. The Competition was based on 20th Century Poetry and PG students were invited as participants. Mr. Aakash Bhure and Ms. Mansi Gupta as the team won the competition with flying colours. Of all the 6 teams from different colleges in Nagpur, the team scored highest marks and brought honour to the institution. They were congratulated by Dr. Anil Shende, (Officiating Principal) of Shri Binzani City College for their achievement. Dr. Ms. Pranjali Kane was the co ordinator of the Quiz competition.

Date:

14-02-2020

| To,    |                 |
|--------|-----------------|
| _ The  | Principal,      |
|        | mbedkas (ollege |
| Nagpue | 0               |

Sub: Letter of Appreciation

Sir/Madam,

It is a matter of great pride to announce that the team comprising of Akash Bure and Mansi Gupta
from your esteemed college has been declared as the WINNERS of the Inter-Collegiate Quiz Competition of English Literature organized by the English Literary Association of our College on 14th February 2020.